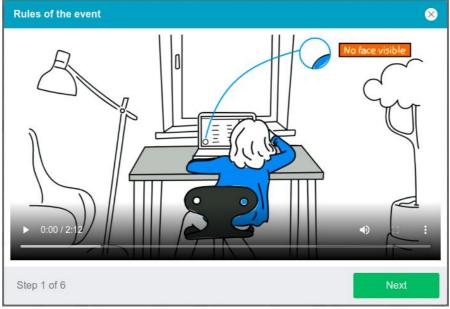

- The student agrees to have audio and video recordings of him/her made during the Exam, and for the recordings to be subsequently stored;
- The webcam on the PC or laptop must be front-facing; side-mounted cameras cannot be used to record the Exam;
- The student's face must be visible at all times, must be located in the centre of the screen, and must take up no less than 10% of the screen;
- The student's face must be lit up so as to provide a clear picture for the camera; the source of light cannot be placed directly in front of the camera;
- The student's face or a part of the student's face cannot be concealed by his/her hair, clothing or hands;
- The student is not allowed to wear sunglasses. Only clear-lens glasses could be used during the Exam;
- The student must be alone in the room while taking the Exam;
- No background noise or outside voices should be heard during the Exam;
- The browser window must be fully maximised at all times during the Exam; no other pages can be opened during the Exam; the browser cannot be closed during the Exam;
- All the applications, apart from the browser, must be shut down during the Exam;
- The student must make sure that the internet connection is stable and will last throughout the Exam;