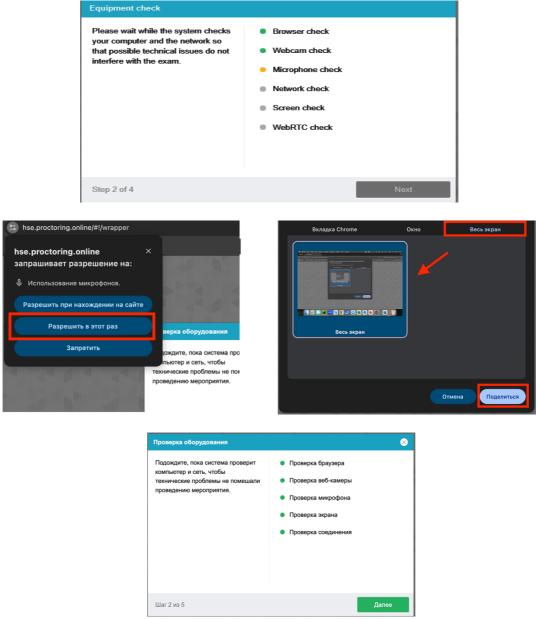

Before the start of each session, a Preliminary System Check is conducted to identify potential technical issues before the beginning of the actual Exam. The Check is carried out automatically, user intervention is required only in case of issues.