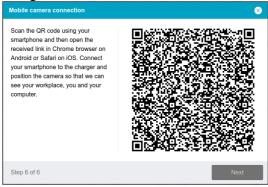

#### Mobile camera connection

It is necessary to connect the smartphone camera for a better view of the workplace and the room. To do this, the student needs to scan the QR code displayed on the computer screen with his/her smartphone and then open the link in the browser on his/her smartphone (*the recommended browsers for smartphones are Safari and Google Chrome*). If the camera has been successfully connected, the student will see "Camera successfully connected" on the screen of their phone.