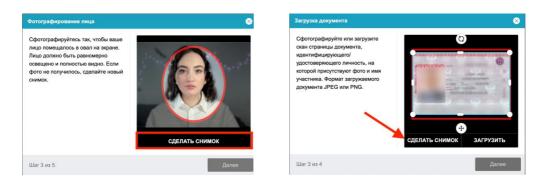

# **Face Photo**

3.5.1. Next step: a Person's Identification consists of two stages: photographing the face and the document (you can also upload a photo/scan of the document to the proctoring system by clicking on the "Upload" button). Make sure that the workplace is well lit, and the document is placed horizontally, so that the system can read it.