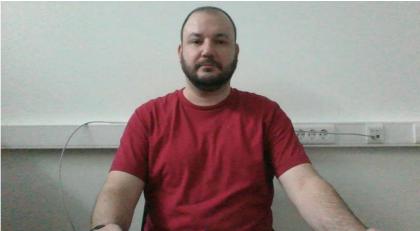

# 3.6.Setting up the web camera

Web camera placement during the exam

The student's face must remain at the centre of the screen, and the student's hands must be visible up to the elbow.