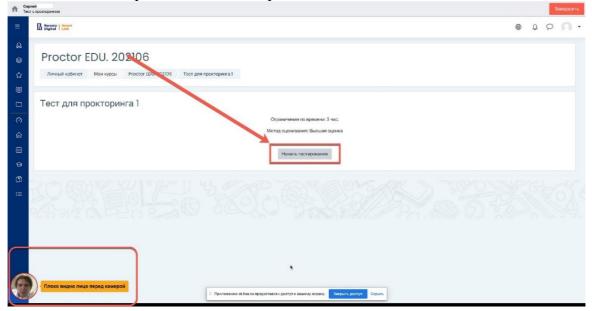

e entire workspace and the room can be seen.

The verification stages described above take from 5 to 15 minutes to complete, therefore it's advised to commence the verification procedure 5 to 15 minutes prior to the official start of the Exam.

3.7. If all these steps have been completed successfully, the Exam page will open in the centre of the screen. A small circle will appear in the bottom left corner, where the image from the student's video camera will be displayed.

During the Exam, it is necessary to ensure that the face fits completely into the circle and is well lit.

Automatic notifications may appear next to the circle if any rules of the Exam are not followed. As long as you do not violate the basic rules of the exam, these notifications will not be considered as violations.



3.8. To start the Exam, press "Начать тестирование" button.

#### 4. Taking the Exam

4.1. As the Exam starts, the student must complete the given tasks. As soon as the Exam starts, the timer on the right-hand side of the screen will display the remaining time to complete the Exam.

| ft Ce<br>Tor | prek<br>r r rpontporteku                                                                                          |                    |   |     | Завершить |
|--------------|-------------------------------------------------------------------------------------------------------------------|--------------------|---|-----|-----------|
|              | B Royan   team                                                                                                    |                    | ۲ | ф С